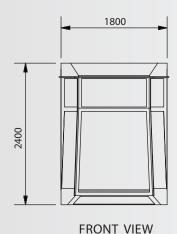

FRONT VIEW

SIDE VIEW

SC25 is a popular and comfortable design, used in many different cabin applications

**TOP VIEW** 

trical equipment

**Dimensions:** see below

SIDE VIEW

SC35 is Scancab's largest standard cabin with extra space for electrical cabinets, monitors, etc.

Used in many different cabin applications.

**TOP VIEW** 