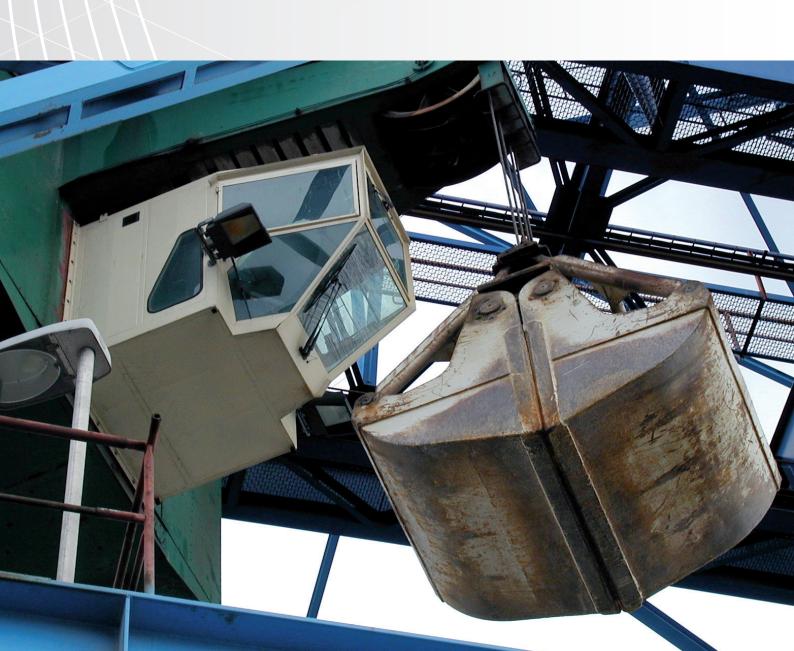

### SC20

**Cabin Application:** Ship unloaders/loaders, bulkhandlers etc.

**Construction:** 2-3mm carbon steel outer hull, internally rein-

forced, painted and insulated, internally lined

with coated carbon steel sheets.

trical equipment

**Dimensions:** see below

SC20 is designed to give the operator an almost vertical downward view from the cabin.

FRONT VIEW

SIDE VIEW

TOP VIEW

Cabin Application: EOT Crane, Portal Crane, General Cargo Crane etc.