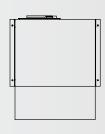

FRONT VIEW

SIDE VIEW

SC25 is a popular and comfortable design, used in many different cabin applications

**TOP VIEW** 

trical equipment

**Dimensions:** see below

SIDE VIEW

SC35 is Scancab's largest standard cabin with extra space for electrical cabinets, monitors, etc.

Used in many different cabin applications.

**TOP VIEW** 