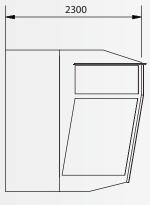

trical equipment

**Dimensions:** see below

SIDE VIEW

SC35 is Scancab's largest standard cabin with extra space for electrical cabinets, monitors, etc.

Used in many different cabin applications.

**TOP VIEW** 