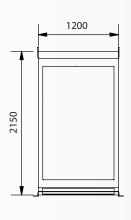

### **SC15**

Cabin Application: EOT Crane, Portal Crane, General Cargo Crane etc.

**Construction:** 3mm carbon steel sheet outer hull, internally

reinforced, painted and insulated, internally

lined with coated carbon steel sheets.

trical equipment

**Dimensions:** see below

SC15 is Scancab's smallest standard cabin mainly for use in limited spaces.

SIDE VIEW

TOP VIEW