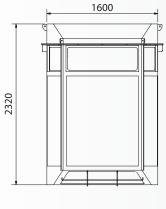

FRONT VIEW

SIDE VIEW

SC25 is a popular and comfortable design, used in many different cabin applications

**TOP VIEW** 