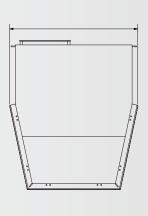

trical equipment

**Dimensions:** see below

SC20 is designed to give the operator an almost vertical downward view from the cabin.

FRONT VIEW

SIDE VIEW

TOP VIEW

Cabin Application: EOT Crane, Portal Crane, General Cargo Crane etc.

FRONT VIEW

SIDE VIEW

SC25 is a popular and comfortable design, used in many different cabin applications

**TOP VIEW** 

trical equipment

**Dimensions:** see below

SIDE VIEW

SC35 is Scancab's largest standard cabin with extra space for electrical cabinets, monitors, etc.

Used in many different cabin applications.

**TOP VIEW** 