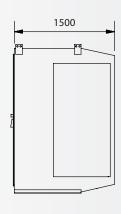

### SC20

**Cabin Application:** Ship unloaders/loaders, bulkhandlers etc.

**Construction:** 2-3mm carbon steel outer hull, internally rein-

forced, painted and insulated, internally lined

with coated carbon steel sheets.

trical equipment

**Dimensions:** see below

SC20 is designed to give the operator an almost vertical downward view from the cabin.

FRONT VIEW

SIDE VIEW

TOP VIEW

Cabin Application: EOT Crane, Portal Crane, General Cargo Crane etc.