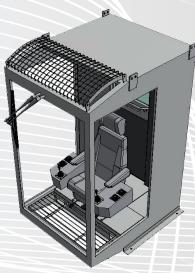

#### Interior:

- · Cabin Light and light switch
- · Socket outlet
- · Aircon & heater with defroster
- · Electrical cabinet
- · Radio w. speakers and antenna
- · Wiper/washer
- · Operators seat
- · Joystick's etc.
- · Complete electrical wiring
- · Instructors tip-up seat
- · Sun curtains
- · More options on request