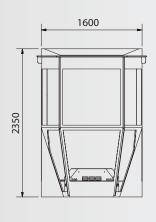

trical equipment

**Dimensions:** see below

SC15 is Scancab's smallest standard cabin mainly for use in limited spaces.

SIDE VIEW

TOP VIEW