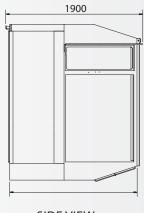

trical equipment

**Dimensions:** see below

SC15 is Scancab's smallest standard cabin mainly for use in limited spaces.

SIDE VIEW

TOP VIEW