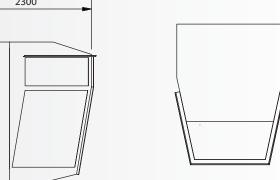

### SC20

**Cabin Application:** Ship unloaders/loaders, bulkhandlers etc.

**Construction:** 2-3mm carbon steel outer hull, internally rein-

forced, painted and insulated, internally lined

with coated carbon steel sheets.

trical equipment

**Dimensions:** see below

SC20 is designed to give the operator an almost vertical downward view from the cabin.

FRONT VIEW

SIDE VIEW

TOP VIEW

Cabin Application: EOT Crane, Portal Crane, General Cargo Crane etc.