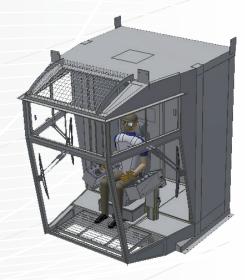

### **SC15**

Cabin Application: EOT Crane, Portal Crane, General Cargo Crane etc.

**Construction:** 3mm carbon steel sheet outer hull, internally

reinforced, painted and insulated, internally

lined with coated carbon steel sheets.

trical equipment

**Dimensions:** see below

SC15 is Scancab's smallest standard cabin mainly for use in limited spaces.

SIDE VIEW

TOP VIEW