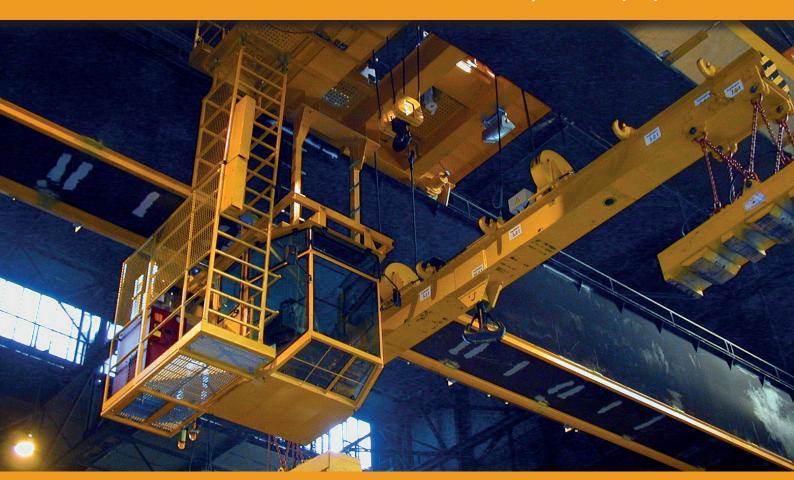

### **SC15**

Cabin Application: EOT Crane, Portal Crane, General Cargo Crane etc.

**Construction:** 3mm carbon steel sheet outer hull, internally

reinforced, painted and insulated, internally

lined with coated carbon steel sheets.

trical equipment

**Dimensions:** see below

SC15 is Scancab's smallest standard cabin mainly for use in limited spaces.

SIDE VIEW

TOP VIEW