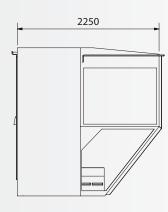

trical equipment

**Dimensions:** see below

SC15 is Scancab's smallest standard cabin mainly for use in limited spaces.

SIDE VIEW

TOP VIEW