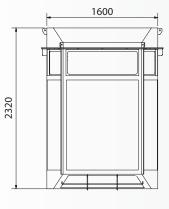

trical equipment

**Dimensions:** see below

FRONT VIEW

SC25 is a popular and comfortable design, used in many different cabin applications

TOP VIEW

| Mechanical options: | Roof cabin suspension bracket Bottom cabin suspension bracket                                       |
|---------------------|-----------------------------------------------------------------------------------------------------|
|                     | Anti vibration dampers in cabin suspension                                                          |
|                     | Rear view mirrors Instructor tip-up seat                                                            |
|                     | Extra window Roof Side wall Rear wall                                                               |
|                     | Openable floor window                                                                               |
|                     | Access platform Side wall Rear wall                                                                 |
|                     | Cabin extension Width Length                                                                        |
|                     | Sun curtains Monitor bracket                                                                        |
|                     | Fire Extinguisher 2 kg powder CO <sup>2</sup>                                                       |
|                     | Operator Chair Swivel unit for chair                                                                |
| Door options:       | Position:  Left side Right side Rear left Rear right Rear center  Hinged:  Left hinged Right hinged |
| Paint options:      | C4 15+ Hempel paint system in RAL color of choise                                                   |
|                     | C5M 15+ Hempel paint system in RAL color of choise                                                  |
|                     |                                                                                                     |
|                     | Anti slip painted roof surface                                                                      |
|                     |                                                                                                     |
| Interior options:   | Cabin Light                                                                                         |
|                     | Light switch Socket outlet                                                                          |
|                     | Aircon Roof mounted Window unit Split unit                                                          |
|                     | Heater 1.9 kw                                                                                       |
|                     | Electrical compartment 400x185x1800mm                                                               |
|                     | Other electrical supply: 400V 120V 60Hz Other:                                                      |
|                     | Radio with speakers and antenna                                                                     |
|                     | Wiper 24V Washer 24V Front Left side Right side Roof                                                |
|                     | Other:                                                                                              |
|                     |                                                                                                     |
|                     |                                                                                                     |
|                     |                                                                                                     |