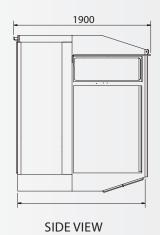

trical equipment

**Dimensions:** see below

FRONT VIEW

SC25 is a popular and comfortable design, used in many different cabin applications

TOP VIEW

| Mechanical options: | Roof cabin suspension bracket Bottom cabin suspension bracket                                       |
|---------------------|-----------------------------------------------------------------------------------------------------|
|                     | Anti vibration dampers in cabin suspension                                                          |
|                     | Rear view mirrors Instructor tip-up seat                                                            |
|                     | Extra window Roof Side wall Rear wall                                                               |
|                     | Openable floor window                                                                               |
|                     | Access platform Side wall Rear wall                                                                 |
|                     | Cabin extension Width Length                                                                        |
|                     | Sun curtains Monitor bracket                                                                        |
|                     | Fire Extinguisher 2 kg powder CO <sup>2</sup>                                                       |
|                     | Operator Chair Swivel unit for chair                                                                |
| Door options:       | Position:  Left side Right side Rear left Rear right Rear center  Hinged:  Left hinged Right hinged |
| Paint options:      | C4 15+ Hempel paint system in RAL color of choise                                                   |
|                     | C5M 15+ Hempel paint system in RAL color of choise                                                  |
|                     |                                                                                                     |
|                     | Anti slip painted roof surface                                                                      |
|                     |                                                                                                     |
| Interior options:   | Cabin Light                                                                                         |
|                     | Light switch Socket outlet                                                                          |
|                     | Aircon Roof mounted Window unit Split unit                                                          |
|                     | Heater 1.9 kw                                                                                       |
|                     | Electrical compartment 400x185x1800mm                                                               |
|                     | Other electrical supply: 400V 120V 60Hz Other:                                                      |
|                     | Radio with speakers and antenna                                                                     |
|                     | Wiper 24V Washer 24V Front Left side Right side Roof                                                |
|                     | Other:                                                                                              |
|                     |                                                                                                     |
|                     |                                                                                                     |
|                     |                                                                                                     |