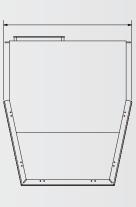

trical equipment

**Dimensions:** see below

FRONT VIEW

SC25 is a popular and comfortable design, used in many different cabin applications

TOP VIEW

| Mechanical options: | Roof cabin suspension bracket Bottom cabin suspension bracket                                       |
|---------------------|-----------------------------------------------------------------------------------------------------|
|                     | Anti vibration dampers in cabin suspension                                                          |
|                     | Rear view mirrors Instructor tip-up seat                                                            |
|                     | Extra window Roof Side wall Rear wall                                                               |
|                     | Openable floor window                                                                               |
|                     | Access platform Side wall Rear wall                                                                 |
|                     | Cabin extension Width Length                                                                        |
|                     | Sun curtains Monitor bracket                                                                        |
|                     | Fire Extinguisher 2 kg powder CO <sup>2</sup>                                                       |
|                     | Operator Chair Swivel unit for chair                                                                |
| Door options:       | Position:  Left side Right side Rear left Rear right Rear center  Hinged:  Left hinged Right hinged |
| Paint options:      | C4 15+ Hempel paint system in RAL color of choise                                                   |
|                     | C5M 15+ Hempel paint system in RAL color of choise                                                  |
|                     |                                                                                                     |
|                     | Anti slip painted roof surface                                                                      |
|                     |                                                                                                     |
| Interior options:   | Cabin Light                                                                                         |
|                     | Light switch Socket outlet                                                                          |
|                     | Aircon Roof mounted Window unit Split unit                                                          |
|                     | Heater 1.9 kw                                                                                       |
|                     | Electrical compartment 400x185x1800mm                                                               |
|                     | Other electrical supply: 400V 120V 60Hz Other:                                                      |
|                     | Radio with speakers and antenna                                                                     |
|                     | Wiper 24V Washer 24V Front Left side Right side Roof                                                |
|                     | Other:                                                                                              |
|                     |                                                                                                     |
|                     |                                                                                                     |
|                     |                                                                                                     |