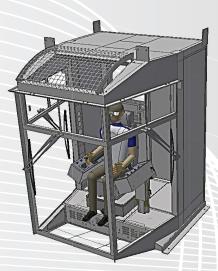

Cabin Application: EOT Crane, Portal Crane, General Cargo Crane etc.

**Construction:** 2-3mm carbon steel sheet outer hull, internally

reinforced, painted and insulated, internally

lined with coated carbon steel sheets.

trical equipment

**Dimensions:** see below

FRONT VIEW

SC25 is a popular and comfortable design, used in many different cabin applications

TOP VIEW

| Mechanical options: | Roof cabin suspension bracket Bottom cabin suspension bracket                                       |
|---------------------|-----------------------------------------------------------------------------------------------------|
|                     | Anti vibration dampers in cabin suspension                                                          |
|                     | Rear view mirrors Instructor tip-up seat                                                            |
|                     | Extra window Roof Side wall Rear wall                                                               |
|                     | Openable floor window                                                                               |
|                     | Access platform Side wall Rear wall                                                                 |
|                     | Cabin extension Width Length                                                                        |
|                     | Sun curtains Monitor bracket                                                                        |
|                     | Fire Extinguisher 2 kg powder CO <sup>2</sup>                                                       |
|                     | Operator Chair Swivel unit for chair                                                                |
| Door options:       | Position:  Left side Right side Rear left Rear right Rear center  Hinged:  Left hinged Right hinged |
| Paint options:      | C4 15+ Hempel paint system in RAL color of choise                                                   |
|                     | C5M 15+ Hempel paint system in RAL color of choise                                                  |
|                     |                                                                                                     |
|                     | Anti slip painted roof surface                                                                      |
|                     |                                                                                                     |
| Interior options:   | Cabin Light                                                                                         |
|                     | Light switch Socket outlet                                                                          |
|                     | Aircon Roof mounted Window unit Split unit                                                          |
|                     | Heater 1.9 kw                                                                                       |
|                     | Electrical compartment 400x185x1800mm                                                               |
|                     | Other electrical supply: 400V 120V 60Hz Other:                                                      |
|                     | Radio with speakers and antenna                                                                     |
|                     | Wiper 24V Washer 24V Front Left side Right side Roof                                                |
|                     | Other:                                                                                              |
|                     |                                                                                                     |
|                     |                                                                                                     |
|                     |                                                                                                     |